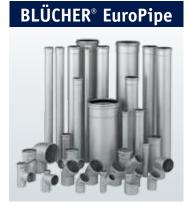

### **Product groups**

Complete range of push-fit pipes and fittings in stainless steel from OD40 to OD250 mm