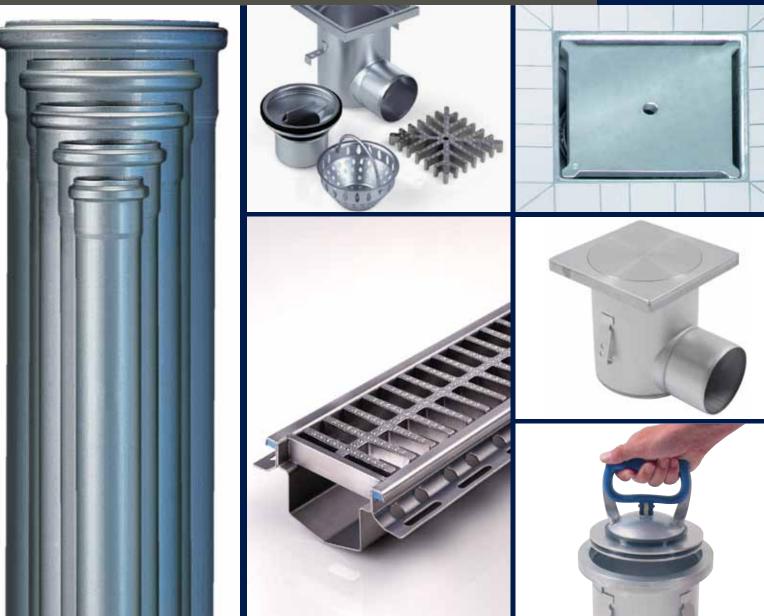

### **Product groups**

Complete range of push-fit pipes and fittings in stainless steel from OD40 to OD250 mm

# **BLÜCHER®** Channel

Standard, modular and custom-made channels and kitchen channels all in stainless steel

## **BLÜCHER<sup>®</sup>** Drain

Stainless steel light- to heavy-duty drains for all types of floors. Height adjustment, rotation, tilt and removable water trap. NEW: BLÜCHER<sup>®</sup> Drain Roof for stainless steel roof drainage in vacuum or gravity systems.